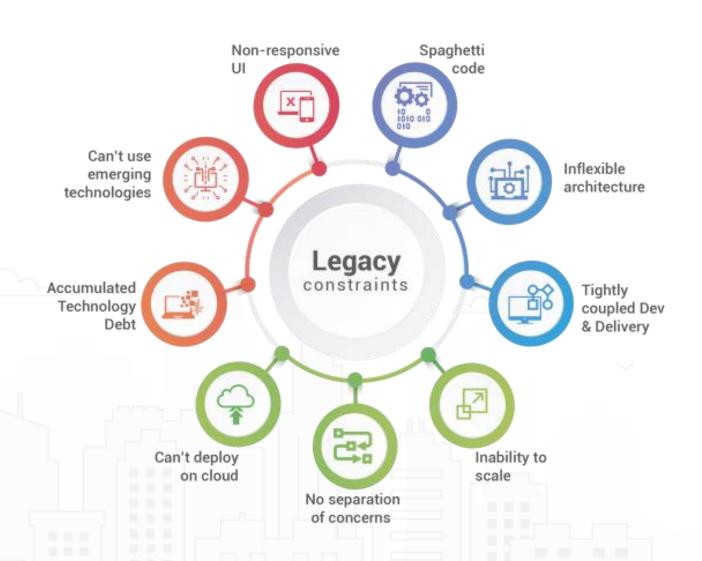

### **Application Modernization**

Building adaptable platforms to fuel digital transformation

Faster response to opportunities and challenges, seamless user experience, and streamlined processes are critical for business success in today's competitive business landscape.

We help to transform the legacy applications which fails to deliver on KPIs of modern business. Modernizing the applications is an default imperative for any customer to create business value.

Custom application modernization opens the doors to new or re-engineered business processes, making them more responsive and facilitating agility at a lower cost.