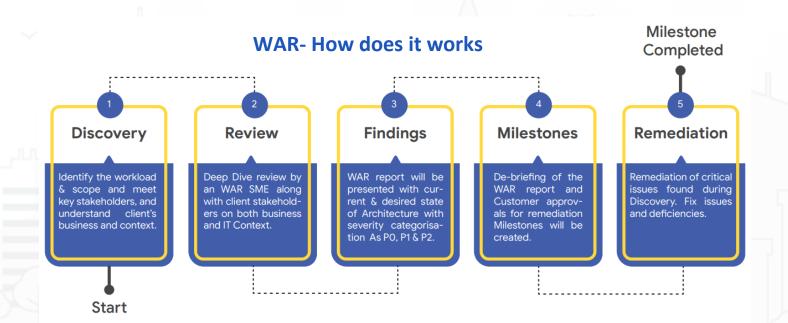

### **Well Architected Review service**

WAR helps optimize cost, efficiency and security of systems which are already using AWS cloud.

Minfy is a WAR Certified Premier Partner of AWS and has extensively experienced team which have achieved these figures for its clients

Embrace AWS Architectural Best Practices with Minfy to gain competitive advantage.

40%

Cost Savings by adapting the Minfy recommended Well-Architected Framework

90%

Customers leveraged AWS advanced services to improve their workloads

8 hrs

Get your Well-Architected Review done with Minfy within 8 hours

150+

Successful cloud optimizations done globally