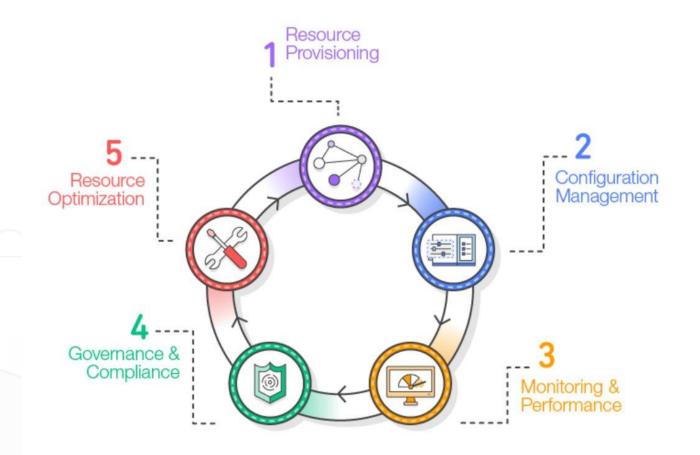

# **Infrastructure Managed Services**

Enable transformational growth and delivering business value

Minfy's next-gen approach to Managed Services provides long-term benefits across the IT life cycle and is key to achieving transformational growth. Through our consultative engagement model, we develop a managed services plan that encompasses exactly the right services to ensure your cloud infrastructure is 99.97% is available, well-maintained & cost effective!

Minfy's unique mix of technology, technical and business/functional consultants on multi public cloud players such as Amazon Web services, Microsoft Azure & Google Cloud and for private cloud.

#### **Services Offered:**

- Enterprise Infrastructure Monitoring
- End User Computing Support
- Service Desk Operations