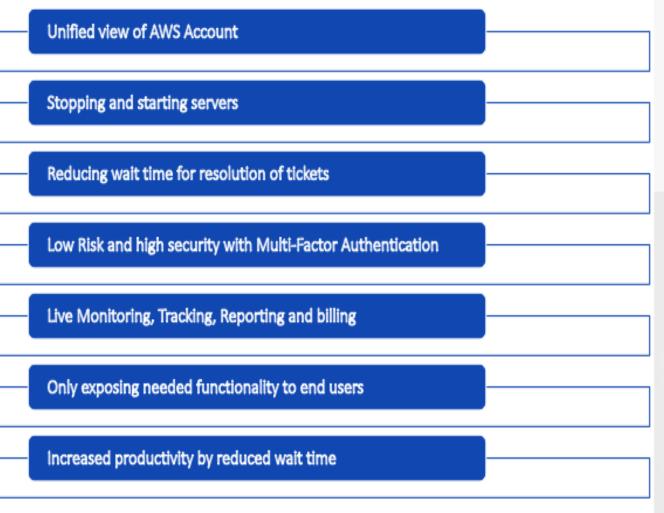

**Swayam** helps clients with their cloud environments in the following ways:

 $\rightarrow$  Operate :

Management, Integration &

Operation

→ Monitor

Billing & Monitoring

ightarrow Secure :

**Access & Audit Control** 

#### **Saves Organisational & Management Time:**

Manages the routine operations of the resources like EC2, RDS, etc. Allows task authorisation groups, lists and manager sign-off capability to be defined, ensuring activities are completed and deadlines are met

#### **Helps with Security & Compliance:**

Enables Client to manage their cloud adhering to Security & Compliances. Retains a permanent electronic record and audit trail of task completion for analysis and future comparison.

#### **Optimal Networking & Automation:**

Visualizes the overall network of cloud resources interrelation and allows safeguarding & utilization of resources with automated schedules.

#### **Add-On Tools:**

Gives the option to add a range of resources to tasks, giving team members access to materials that facilitate completion

#### **Change Management:**

Automation of Resource Change Requests, streamlines and tracks the cloud changes

#### **Threat Analytics:**

Log Analysis to identify the potential vulnerabilities