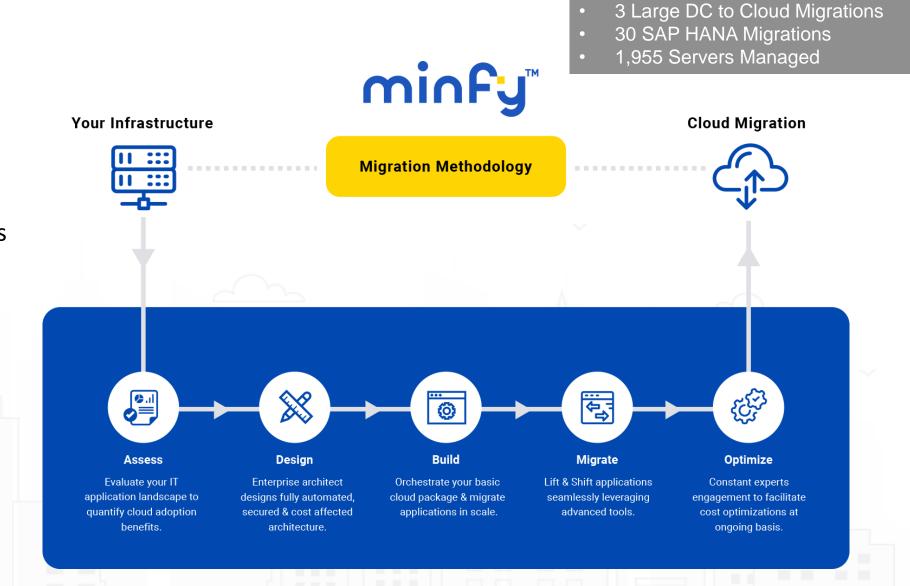

# **Minfy Cloud Migration**

Transforming IT with cloud orchestration

Minfy's cloud services can maximize your private cloud, public cloud, and traditional IT infrastructure. We can swiftly modernize applications, migrate the right workloads and securely manage the hybrid environment.

For over 5 years, we have dedicated ourselves in providing the best-in-class and well-architected cloud solutions to customers.

Founded in 2014. Minfy is provider of best-in-class and well-architected cloud solutions.

153% Revenue growth in 2019.

**750+** 

Cloud Migrations

3 Large Datacenter Migration(50+ servers size)30+ SAP HANA migrations